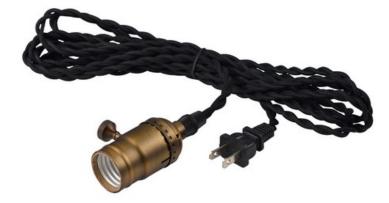

## **PRODUCT DESCRIPTION**

Cords of Black fabric support metal sockets finished in a natural Antique Brass allow you to create unique and fun lighting. All except the single pendant are supplied with hangers that attach to the ceiling to allow you to swag each socket. There are a number of optional bulbs to choose from.

## **FINISHES OPTION**

Black / Antique Brass (BKAB)

MATERIAL Aluminum

RATINGS cETLus Dry Location