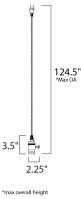

**MEASUREMENTS** DIMENSION

MAX OAH HANGING WEIGHT : 4.4 lb WIRE LENGTH : 120"

## LAMPING

INPUT VOLTAGE BULB BULB INCLUDED DIMMABLE

: 2.25" L x 2.25" W x 3.5" H : 124.5" OAH

:120V : 1 x 60W Incandescent E26 Medium , 60W Total : (Not Included) :Yes